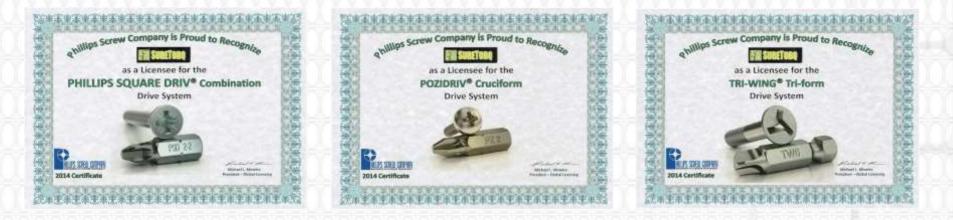

#### Licensed technique

SURETORQ is the licensee of the Accument Intellectual Properties, LLC. and Phillips Screw Company who is the world's leading drive system and fastening license holder. 9 different licensed drive tools were approved to be produced and sold under the SURETORQ name including TORX®, TORXplus®, TORX ttap®, MORTORQ®SUPER, Phillips Square-Driv®, ACR Phillips II®, POZIDRIV®, Torq-Set® and Tri-wing®.