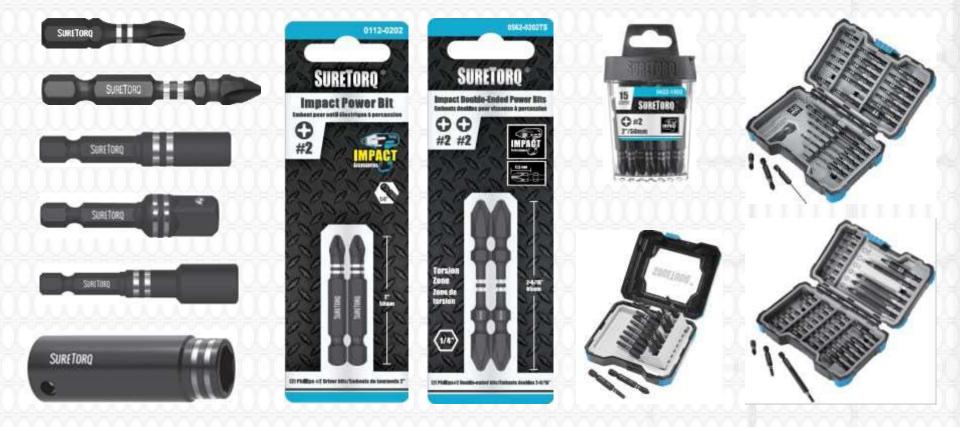

#### Comprehensive product range

SURETORQ has more than 3,000 different items designed for both professional and DIY users including screwdriver bits, drilling and driving accessories, hand tools and carpentry tools, as well as plastic injection products.

## **Main Product**

- 1. Bits and bit holders.
- 2. Mechanic Tools (Impact Sockets, Screw, Bolt & Nut Extractors etc.)
- 3. Hand Tools. (Ratchet Wrenches etc.)

- High Price Production (HPP).
- Best for professional and industrial application.
- Impact rated drill and drive accessories.