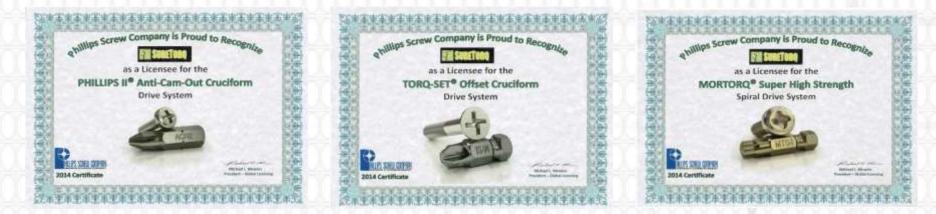

#### Licensed technique

SURETORQ is the licensee of the Accument Intellectual Properties, LLC. and Phillips Screw Company who is the world's leading drive system and fastening license holder. 9 different licensed drive tools were approved to be produced and sold under the SURETORQ name including TORX®, TORXplus®, TORX ttap®, MORTORQ®SUPER, Phillips Square-Driv®, ACR Phillips II®, POZIDRIV®, Torq-Set® and Tri-wing®.