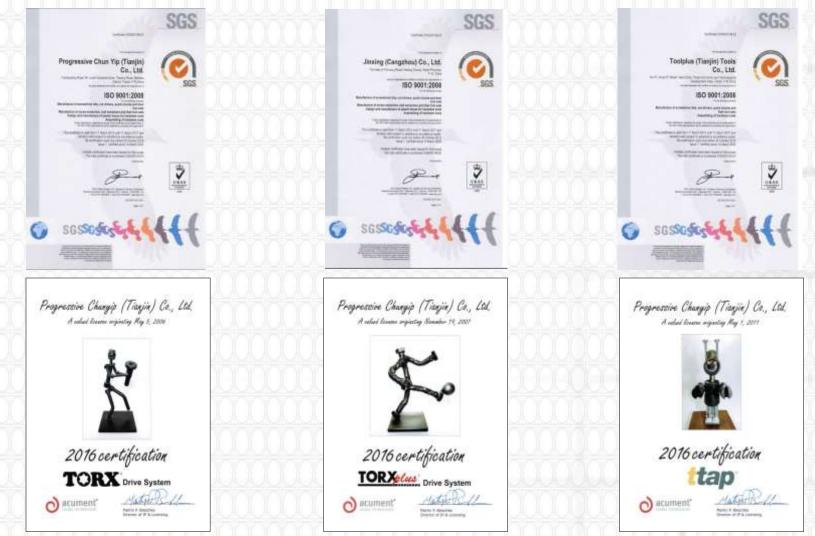

#### Quality assurance

As ISO 9001 certified manufacturer, SURETORQ inherited the strict attitude and the spirit of seeking excellence for product quality and technology. At the same time, SURETORQ has won the extended trust from customers depending on the deep-rooted quality concept, strict management system and expert manufacturing technology. SURETORQ quality products, conform to ANSI or DIN standard, will guarantee maximum performance and durability.

#### Licensed technique

SURETORQ is the licensee of the Accument Intellectual Properties, LLC. and Phillips Screw Company who is the world's leading drive system and fastening license holder. 9 different licensed drive tools were approved to be produced and sold under the SURETORQ name including TORX®, TORXplus®, TORX ttap®, MORTORQ®SUPER, Phillips Square-Driv®, ACR Phillips II®, POZIDRIV®, Torq-Set® and Tri-wing®.